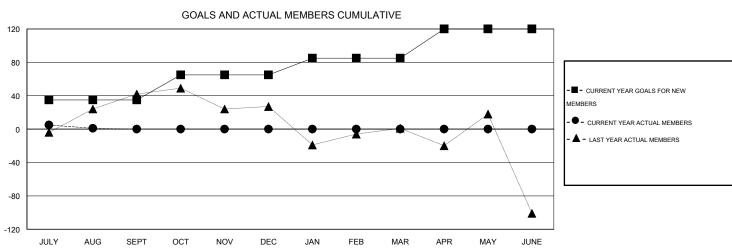

## LOCATION CALIFORNIA

GMT CA 1

|               |                  | Clubs             |                  |                  | Members               |                    |                                     |                    |                  |  |
|---------------|------------------|-------------------|------------------|------------------|-----------------------|--------------------|-------------------------------------|--------------------|------------------|--|
|               | RESUI            | LTS FOR 2015-2016 |                  |                  | RESULTS FOR 2015-2016 |                    |                                     |                    |                  |  |
| QUARTER       | NEW CLUB<br>GOAL | NEW CLUBS         | DROPPED<br>CLUBS | NET<br>GAIN/LOSS | QUARTER               | NEW MEMBER<br>GOAL | CHARTER AND<br>NEW MEMBERS<br>ADDED | DROPPED<br>MEMBERS | NET<br>GAIN/LOSS |  |
| JULY/AUG/SEPT | 1                | 0                 | 0                | 0                | JULY/AUG/SEPT         | 35                 | 36                                  | 35                 | 1                |  |
| OCT/NOV/DEC   | 1                | 0                 | 0                | 0                | OCT/NOV/DEC           | 30                 | 0                                   | 0                  | 0                |  |
| JAN/FEB/MAR   | 1                | 0                 | 0                | 0                | JAN/FEB/MAR           | 20                 | 0                                   | 0                  | 0                |  |
| APR/MAY/JUNE  | 1                | 0                 | 0                | 0                | APR/MAY/JUNE          | 35                 | 0                                   | 0                  | 0                |  |